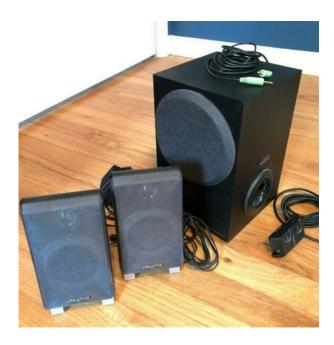

g to the listening area, giving music more focus while preserving tonal accuracy. Powerful subwoofer Feel clean, explosive bass from the subwoofer, thanks to its large flared port tube design. You can even set your desired bass level simply by adjusting the conveniently located knob. Place it within convenient reach on your desktop. Download drivers and support packages for VIA products on these pages. VIA Embedded Boards and Systems To obtain BIOS, drivers, BSPs or EVKs for VIA Embedded VIA Technologies, Inc. VIA Drivers Download by VIA Technologies, INC. The best way to fix your PC to run at peak performance is to update your drivers. If your system is slow, unresponsive or crashes often, the problem may be with your drivers.

http://araone.com/images/compair-broomwade-6000e-manual.pdf



Sometimes, after upgrading to a newer operating system such as Windows 10, problems can occur because your current driver. Their small footprint also optimizes space on your desktop, reducing unnecessary clutter.Would you like to try it too Please try again later. Checking your browser before accessing This process is automatic. Your browser will redirect to your requested content shortly.

https://www.dekleinewerf.nl/wp-content/plugins/formcraft/file-upload/server/content/files/16287bebe 1326b---california-court-clerk-manual.pdf