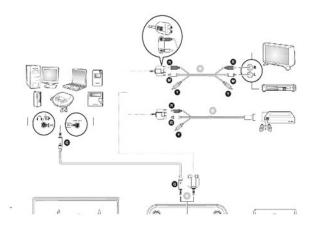

d stay on topic. We delete comments that violate our policy, which we encourage you to. Creative T3300 2.1 Speakers Review. Music by Overwerk. The speaker system comes with a large downfiring ported subwoofer with an adjustable bass level. The audio spectrum of the satellites have been fully enhanced by incorporating Creatives Dual Slot Enclosure DSE, a design feature that produces louder midbass even in tight enclosures. In addition, with Creatives Image Focusing Plate IFP design, which improves sonic directivity to listening areas, you get more focused music that is louder, and with increased midbass, while retaining tonal

accuracy. Now you can enjoy all the details in the audio from your desktop and many other audio devices.

http://aquaer.com/images/compair-broomwade-6000-manual.pdf



WARNING This product can expose you to chemicals including Lead, which are known to the State of California to cause cancer and birth defects or other reproductive harm. For more information go to. It does not mean that the product is in violation of any productsafety standards or requirements. FEATURES Desktop speaker system ideal for MP3 music With its stylish design and guality performance, the Creative Inspire T3130 is the perfect choice when you want to take a step up from ordinary speakers. This 2.1 speaker system features the Creative Image Focusing Plate IFP design which improves sonic directivity and imaging while preserving tonal accuracy. You can also finetune your audio preferences by accessing the wired remote control and bass control easily on the subwoofer. Creative Inspir